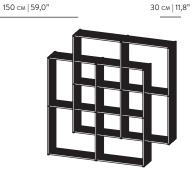

# 150 cm | 59,0"

# DIMENSIONS

WIDTH 150 см | 59,0" 30 cm | 11,8" 222 cm | 87,4 DEPTH HEIGHT