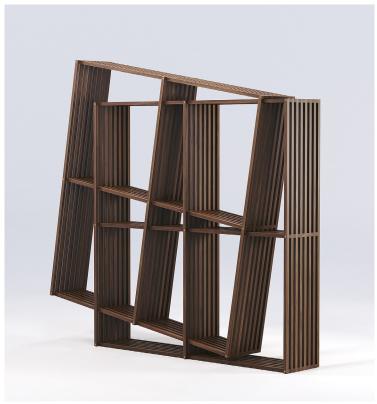

# X2 BOOKSHELF by LAURINDO MARTA

### MATERIALS

STRUCTURE WALNUT | OAK | OAK BLACK | OAK SMOKED