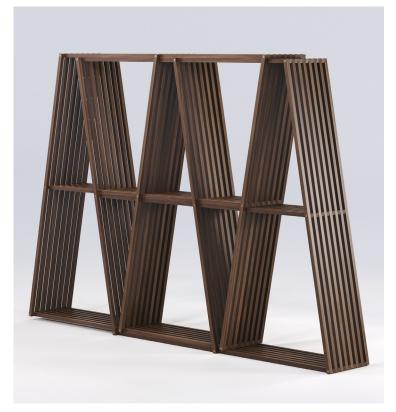

# X2 BOOKSHELF by LAURINDO MARTA

### MATERIALS

STRUCTURE WALNUT | OAK | OAK BLACK | OAK SMOKED