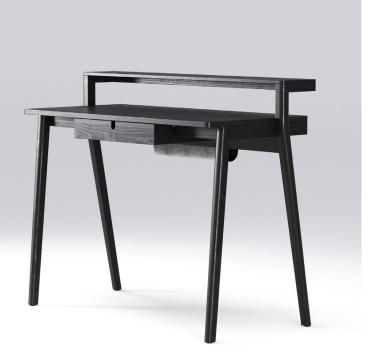

## **SECRETA** DESK by JC BERLIN

REFERENCES

WSCJC001C OAK WSCJC001N WALNUT

COLOR OPTIONS

WALNUT

OAK OAK BLACK OAK SMOKED