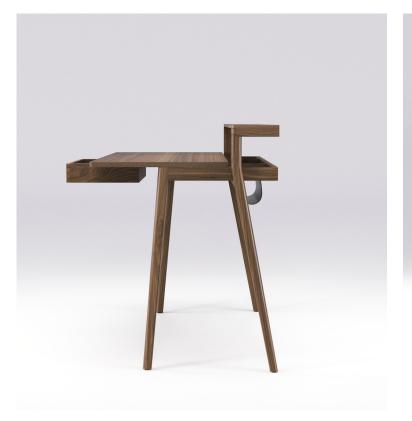

## **SECRETA** DESK by JC BERLIN

REFERENCES

WSCJC001C OAK WSCJC001N WALNUT

COLOR OPTIONS

WALNUT

OAK OAK BLACK OAK SMOKED