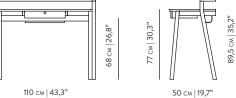

## DIMENSIONS

WIDTH DEPTH HEIGHT

MATERIALS

STRUCTURE DETAIL

PACKAGING

DIMENSIONS

VOLUME WEIGHT 110 см | 43,3" 50 см | 19,7" 89,5 см | 35,2"

WALNUT | OAK | OAK BLACK | OAK SMOKED LEATHER

W 118 см | D 57 см | H 109 см W 46,5" | D 22,4" | H 42,9"

0,733 m³ | 25,886 ft³

37,0 кg | 81,6 lb

Production time is between 6 to 8 weeks. Delivery time is not included.

ALL OF OUR FURNITURE CAN BE CUSTOMIZED AND IT'S AVAILABLE IN DIFFERENT FINISHES.