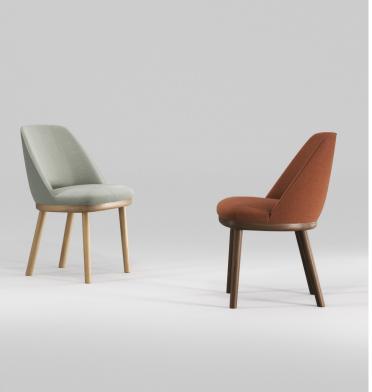

## **SARTOR** CHAIR by GONÇALO CAMPOS

## DIMENSIONS

WIDTH DEPTH HEIGHT

83 cM 32,7"

55 см | 21,7"

MATERIALS

STRUCTURE SEAT | BACK

PACKAGING

DIMENSIONS

VOLUME WEIGHT WALNUT|OAK|OAK BLACK|OAK SMOKED FABRICS|LEATHERS

W 68 см | D 63 см | H 94 см W 26,8" | D 24,8" | H 37,0"

0,403 м<sup>3</sup> | 14,232 гт<sup>3</sup> 16,0 кg | 35,3 lb

53 см | 20,9" 55 см | 21,7" 83 см | 32,7"