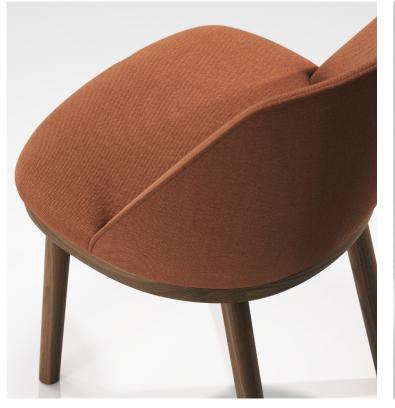

## DIMENSIONS

WIDTH DEPTH HEIGHT

83 cM 32,7"

55 см | 21,7"

MATERIALS

STRUCTURE SEAT | BACK

PACKAGING

DIMENSIONS

VOLUME WEIGHT WALNUT|OAK|OAK BLACK|OAK SMOKED FABRICS|LEATHERS

W 68 см | D 63 см | H 94 см W 26,8" | D 24,8" | H 37,0"

0,403 м<sup>3</sup> | 14,232 гт<sup>3</sup> 16,0 кg | 35,3 lb

53 см | 20,9" 55 см | 21,7" 83 см | 32,7"