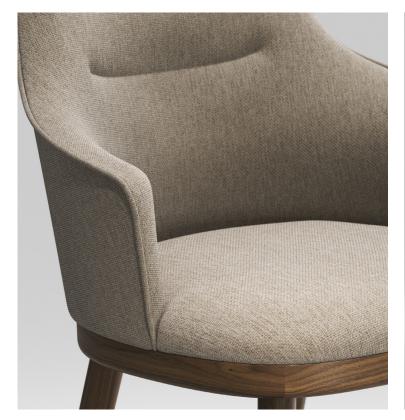

## **SARTOR** ARMCHAIR by GONÇALO CAMPOS

REFERENCES

WCDGC005C OAK WCDGC005N WALNUT

DIMENSIONS

WIDTH DEPTH HEIGHT 60 см | 23,6" 55 см | 21,7" 83 см | 32,7"

MATERIALS

STRUCTURE WALNUT | OAK | OAK BLACK | OAK SMOKED FABRICS | LEATHERS SEAT | BACK