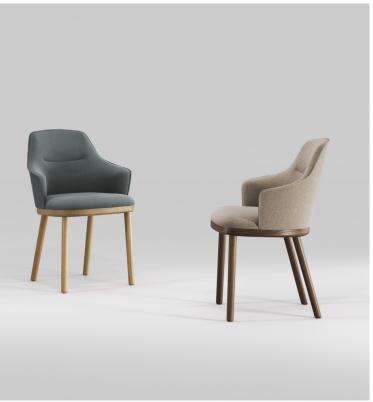

## **SARTOR** ARMCHAIR by GONÇALO CAMPOS

REFERENCES

WCDGC005C OAK WCDGC005N WALNUT

DIMENSIONS

WIDTH DEPTH HEIGHT 60 см | 23,6" 55 см | 21,7" 83 см | 32,7"

MATERIALS

STRUCTURE WALNUT | OAK | OAK BLACK | OAK SMOKED FABRICS | LEATHERS SEAT | BACK

**PACKAGING** 

W 68 см | D 63 см | H 94 см W 26,8" | D 21,7" | H 32,7" DIMENSIONS

0,403 m³ | 14,232 ft³ VOLUME WEIGHT 16,0 кб | 35,3 гв

COLOR OPTIONS

WALNUT

OAK

OAK BLACK OAK SMOKED

Production time is between 6 to 8 weeks. Delivery time is not included.