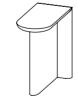

## **RE-FORM** CONSOLE by ALAIN GILLES

40 см | 15,7"

80 cm | 31,5" 50 см | 19,7"

80 см | 31,5"

80 cm | 31,5"

REFERENCES

WSCAG001C AOK SMALL WSCAG001N WALNUT SMALL

WSCAG002N WALNUT LARGE SMALL

40 см | 15,7" 50 см | 19,7" 80 см | 31,5"

SMALL

WSCAG002C OAK LARGE

WIDTH DEPTH

DIMENSIONS

MATERIALS

STRUCTURE

WALNUT | OAK | OAK BLACK | OAK SMOKED