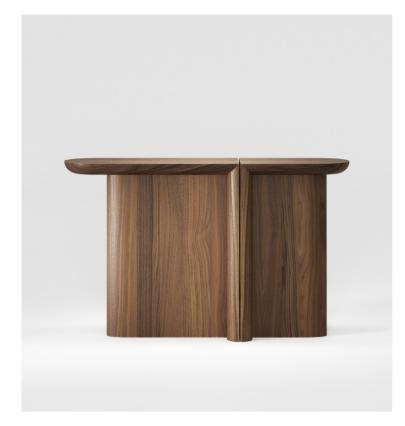

## **RE-FORM** CONSOLE by ALAIN GILLES

40 см | 15,7"

80 cm | 31,5" 50 см | 19,7"

80 см | 31,5"

80 cm | 31,5"

REFERENCES

WSCAG001C AOK SMALL WSCAG001N WALNUT SMALL

WSCAG002N WALNUT LARGE SMALL

40 см | 15,7" 50 см | 19,7" 80 см | 31,5"

SMALL

WSCAG002C OAK LARGE

WIDTH DEPTH

DIMENSIONS

MATERIALS

STRUCTURE

WALNUT | OAK | OAK BLACK | OAK SMOKED