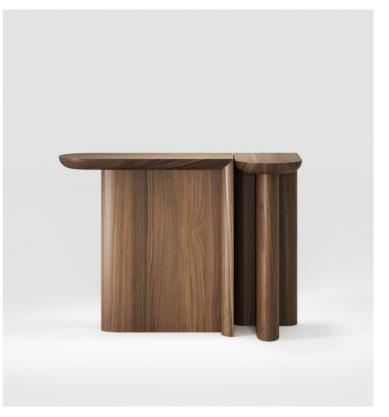

40 см | 15,7" 50 см | 19,7" 80 см | 31,5"

SMALL

WSCAG002C OAK LARGE

WIDTH DEPTH

DIMENSIONS

MATERIALS

STRUCTURE

WALNUT | OAK | OAK BLACK | OAK SMOKED

LARGE

40 см | 15,7" 80 см | 31,5" 80 см | 31,5"

LARGE

PACKAGING

DIMENSIONS

VOLUME

WEIGHT

45 см| 17,7" 85 см| 31,5" 85 см| 31,5"