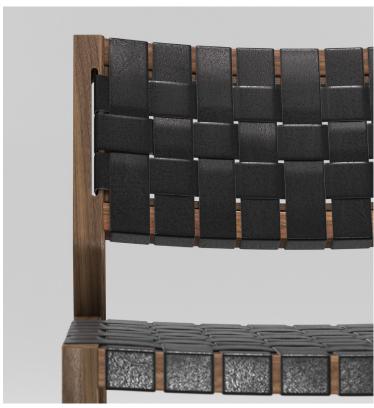

## 63 см | 24,8"

REFERENCES

WCDTK002C OAK WCDTK002N WALNUT

DIMENSIONS

WIDTH DEPTH HEIGHT 63 см | 24,8" 80 см | 25,6" 65 см | 31,5"

MATERIALS

STRUCTURE WALNUT | OAK | OAK BLACK | OAK SMOKED SEAT | BACK LEATHER