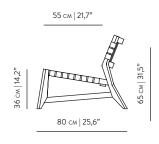

## 63 см | 24,8"

REFERENCES

WCDTK002C OAK WCDTK002N WALNUT

DIMENSIONS

WIDTH DEPTH HEIGHT 63 см | 24,8" 80 см | 25,6" 65 см | 31,5"

MATERIALS

STRUCTURE WALNUT | OAK | OAK BLACK | OAK SMOKED SEAT | BACK LEATHER