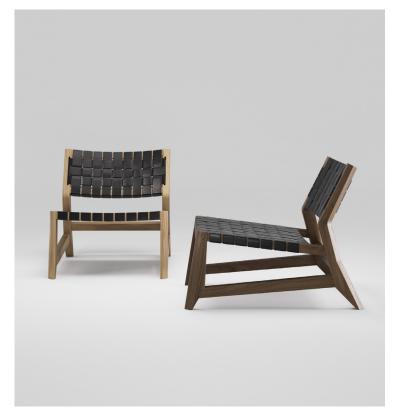

## **ODHIN** LOUNGE CHAIR by STUDIO GUD

## 63 см | 24,8"

REFERENCES

WCDTK002C OAK WCDTK002N WALNUT

DIMENSIONS

WIDTH DEPTH HEIGHT 63 см | 24,8" 80 см | 25,6" 65 см | 31,5"

MATERIALS

STRUCTURE WALNUT | OAK | OAK BLACK | OAK SMOKED SEAT | BACK LEATHER