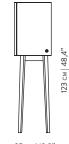

## DIMENSIONS

WIDTH DEPTH HEIGHT

MATERIALS

STRUCTURE DOOR PANEL

PACKAGING

DIMENSIONS

VOLUME WEIGHT

W 88 см | D 78 см | H 93 см W 34,6" | D 30,7" | H 36,6"

0.638 M<sup>3</sup> | 22,531 FT<sup>3</sup>

58,0 кд | 127,9 lb

80 см | 31,5" 35 см | 13,8" 123 см | 48,4"

WALNUT

OAK

50 cm | 19,7" 73 cM 28,7" 80 см | 31,5"

35 см | 13,8"

WALNUT