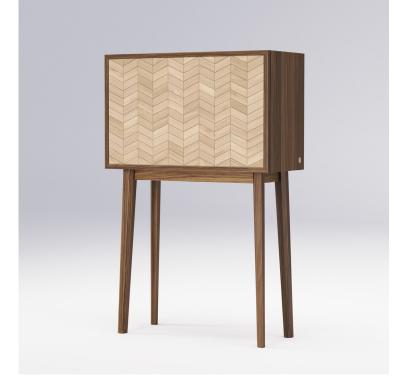

## **MISTER** SIDEBOARD by DANIEL DUARTE

REFERENCES

WAPDD101N

## DIMENSIONS

WIDTH DEPTH HEIGHT

MATERIALS

STRUCTURE DOOR PANEL

PACKAGING

DIMENSIONS

VOLUME WEIGHT

W 88 см | D 78 см | H 93 см W 34,6" | D 30,7" | H 36,6"