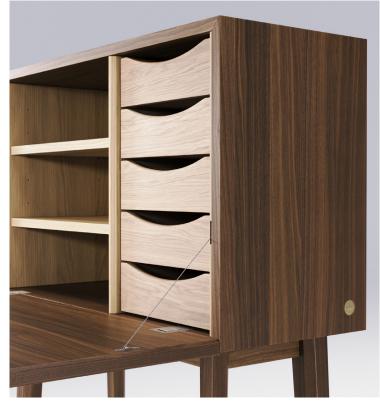

## DIMENSIONS

WIDTH DEPTH HEIGHT

MATERIALS

STRUCTURE DOOR PANEL

PACKAGING

DIMENSIONS

VOLUME WEIGHT

W 88 см | D 78 см | H 93 см W 34,6" | D 30,7" | H 36,6"