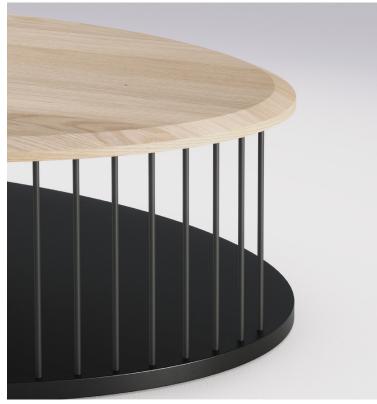

### MATERIALS

VENEERED WALNUT | OAK | OAK BLACK | OAK SMOKED BLACK LACQUERED MDF TOP BASE

CONNECTION METAL

**PACKAGING** 

DIMENSIONS

206 см | 81,1" 128 см | 50,4" 57 см | 22,4"

VOLUME  $1{,}503~\text{m}^\text{3} \mid 53{,}078~\text{FT}^\text{3}$ WEIGHT 133,0 кб | 293,2 цв