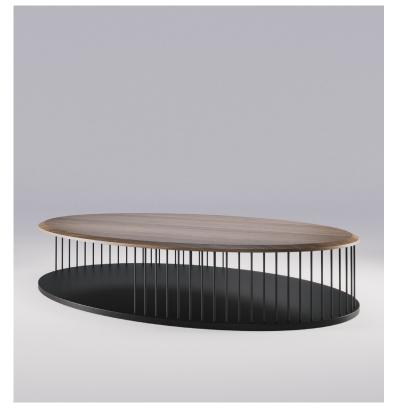

## MEMÓRIA COFFEE TABLE by WEWOOD DESIGN CENTER

#### **DIMENSIONS**

WIDTH DEPTH HEIGHT 200 см | 78,7" 120 см | 47,2" 39,5 см | 15,6"

### MATERIALS

VENEERED WALNUT | OAK | OAK BLACK | OAK SMOKED BLACK LACQUERED MDF TOP BASE

CONNECTION METAL

**PACKAGING** 

DIMENSIONS

206 см | 81,1" 128 см | 50,4" 57 см | 22,4"

VOLUME  $1{,}503~\text{m}^\text{3} \mid 53{,}078~\text{FT}^\text{3}$ WEIGHT 133,0 кб | 293,2 цв