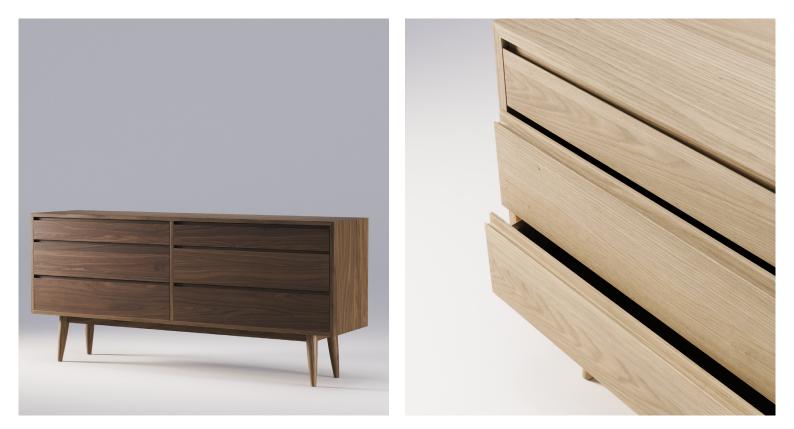

## **DOUBLE** CHEST OF DRAWERS by WEWOOD DESIGN CENTER

## REFERENCES

WCSWN001C OAK WCSWN001N WALNUT