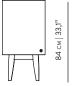

## DIMENSIONS

WIDTH DEPTH HEIGHT

MATERIALS

STRUCTURE

WALNUT | OAK | OAK BLACK | OAK SMOKED

## PACKAGING

DIMENSIONS

VOLUME

W 195 см | D 59 см | H 103 см W 76,8" | D 23,2" | H 40,6"

1.185 м<sup>3</sup> | 41,848 гт<sup>3</sup>

186 см | 73,2" 45 см | 17,7" 84 см | 33,1"

COLOR OPTIONS

WALNUT