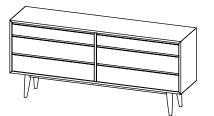

## **DOUBLE** CHEST OF DRAWERS by WEWOOD DESIGN CENTER

## DIMENSIONS

WIDTH DEPTH HEIGHT

MATERIALS

STRUCTURE

WALNUT | OAK | OAK BLACK | OAK SMOKED