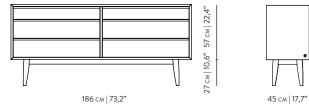

## DIMENSIONS

WIDTH DEPTH HEIGHT

MATERIALS

STRUCTURE

WALNUT | OAK | OAK BLACK | OAK SMOKED

## PACKAGING

DIMENSIONS

VOLUME

W 195 см | D 59 см | H 103 см W 76,8" | D 23,2" | H 40,6"

1.185 м<sup>3</sup> | 41,848 гт<sup>3</sup>

186 см | 73,2" 45 см | 17,7" 84 см | 33,1"

COLOR OPTIONS

WALNUT