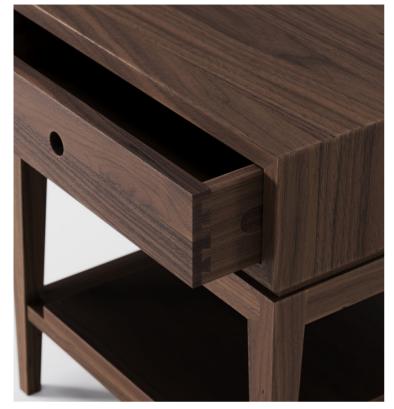

## **CRIADO-MUDO** BEDSIDE TABLE by WEWOOD DESIGN CENTER

**REFERENCES** 

WBTWW001C OAK WBTWW001N WALNUT

## DIMENSIONS

WIDTH DEPTH HEIGHT 50 cm | 19,7" 40 cm | 15,7" 55 cm | 21,7"

**MATERIALS** 

STRUCTURE WALNUT | OAK | OAK BLACK | OAK SMOKED

PACKAGING

W 55cм | D 45 cм | H 60 cм W 21,7" | D 17,7" | H 23,6" DIMENSIONS