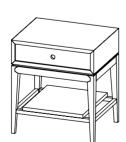

## **CRIADO-MUDO** BEDSIDE TABLE by WEWOOD DESIGN CENTER

**REFERENCES** 

WBTWW001C OAK WBTWW001N WALNUT

## DIMENSIONS

WIDTH DEPTH HEIGHT 50 cm | 19,7" 40 cm | 15,7" 55 cm | 21,7"

**MATERIALS** 

STRUCTURE WALNUT | OAK | OAK BLACK | OAK SMOKED

PACKAGING

W 55cм | D 45 cм | H 60 cм W 21,7" | D 17,7" | H 23,6" DIMENSIONS