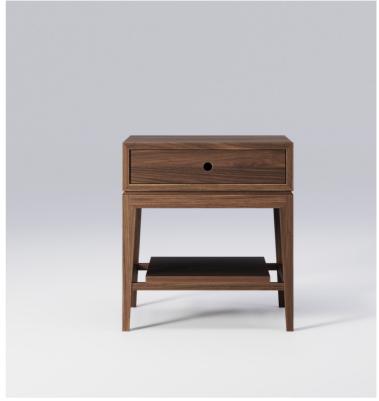

## **CRIADO-MUDO** BEDSIDE TABLE by WEWOOD DESIGN CENTER

**REFERENCES** 

WBTWW001C OAK WBTWW001N WALNUT

## DIMENSIONS

WIDTH DEPTH HEIGHT 50 cm | 19,7" 40 cm | 15,7" 55 cm | 21,7"

**MATERIALS** 

STRUCTURE WALNUT | OAK | OAK BLACK | OAK SMOKED

PACKAGING

W 55cм | D 45 cм | H 60 cм W 21,7" | D 17,7" | H 23,6" DIMENSIONS