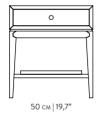

## DIMENSIONS

WIDTH DEPTH HEIGHT 50 cm | 19,7" 40 cm | 15,7" 55 cm | 21,7"

**MATERIALS** 

STRUCTURE WALNUT | OAK | OAK BLACK | OAK SMOKED

PACKAGING

W 55cм | D 45 cм | H 60 cм W 21,7" | D 17,7" | H 23,6" DIMENSIONS