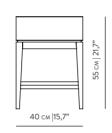

## DIMENSIONS

WIDTH DEPTH HEIGHT 50 cm | 19,7" 40 cm | 15,7" 55 cm | 21,7"

**MATERIALS** 

STRUCTURE WALNUT | OAK | OAK BLACK | OAK SMOKED

PACKAGING

W 55cм | D 45 cм | H 60 cм W 21,7" | D 17,7" | H 23,6" DIMENSIONS