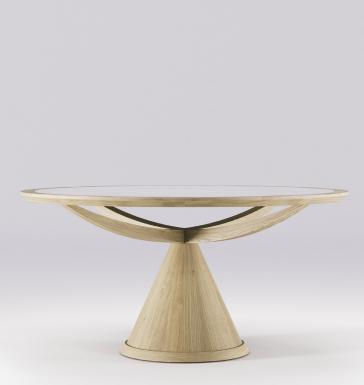

## **VASCO** TABLE by VARIAFORMA

## DIMENSIONS

WIDTH DEPTH HEIGHT

MATERIALS

Ø150 см | Ø59,1" Ø150 см | Ø59,1" 75 см | 29,5"

STRUCTURE TOP

WALNUT | OAK | OAK BLACK | OAK SMOKED GLASS (BRONZE) | CERAMICS

PACKAGING

DIMENSIONS