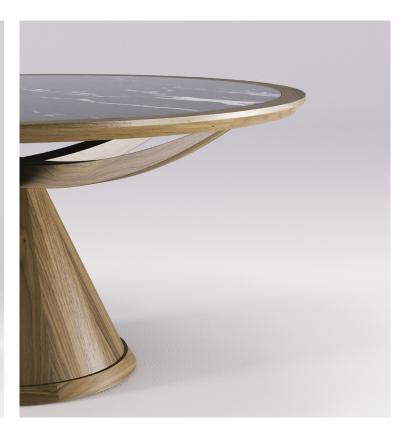

## DIMENSIONS

WIDTH DEPTH HEIGHT

MATERIALS

Ø150 см | Ø59,1" Ø150 см | Ø59,1" 75 см | 29,5"

STRUCTURE TOP

WALNUT | OAK | OAK BLACK | OAK SMOKED GLASS (BRONZE) | CERAMICS

PACKAGING

DIMENSIONS