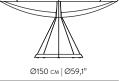

## DIMENSIONS

WIDTH DEPTH HEIGHT

MATERIALS

Ø150 см | Ø59,1" Ø150 см | Ø59,1" 75 см | 29,5"

STRUCTURE TOP

WALNUT | OAK | OAK BLACK | OAK SMOKED GLASS (BRONZE) | CERAMICS

PACKAGING

DIMENSIONS