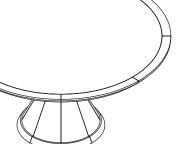

## DIMENSIONS

WIDTH DEPTH HEIGHT

MATERIALS

Ø150 см | Ø59,1" Ø150 см | Ø59,1" 75 см | 29,5"

STRUCTURE TOP

WALNUT | OAK | OAK BLACK | OAK SMOKED GLASS (BRONZE) | CERAMICS

PACKAGING

DIMENSIONS