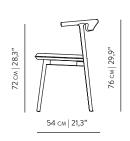

## 49,5 cm | 18,5" 56,5 см | 22,2"

## DIMENSIONS

WIDTH DEPTH HEIGHT 56,5 см | 22,2" 54 см | 21,3" 76 см | 29,9"

MATERIALS

WALNUT | OAK | OAK BLACK | OAK SMOKED FABRICS | LEATHERS STRUCTURE SEAT PAD

**PACKAGING** 

W 69 см | D 59 см | H 85 см W 27,2" | D 23,2" | H 33,5" DIMENSIONS