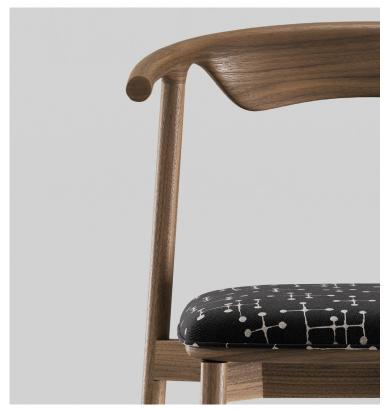

## **PALA** CHAIR by RAMOS BASSOLS

## DIMENSIONS

WIDTH DEPTH HEIGHT 56,5 см | 22,2" 54 см | 21,3" 76 см | 29,9"

MATERIALS

WALNUT | OAK | OAK BLACK | OAK SMOKED FABRICS | LEATHERS STRUCTURE SEAT PAD

**PACKAGING** 

W 69 см | D 59 см | H 85 см W 27,2" | D 23,2" | H 33,5" DIMENSIONS