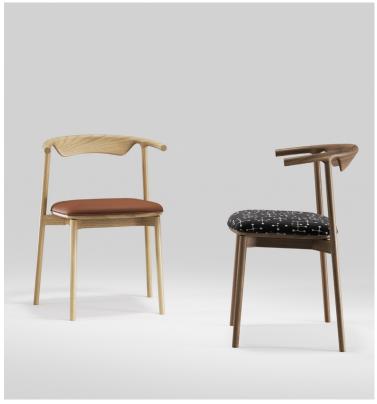

## **PALA** CHAIR by RAMOS BASSOLS

## REFERENCES

WCDRB001C OAK WCDRB001N WALNUT

## DIMENSIONS

WIDTH DEPTH HEIGHT 56,5 см | 22,2" 54 см | 21,3" 76 см | 29,9"

MATERIALS

WALNUT | OAK | OAK BLACK | OAK SMOKED FABRICS | LEATHERS STRUCTURE SEAT PAD

**PACKAGING** 

W 69 см | D 59 см | H 85 см W 27,2" | D 23,2" | H 33,5" DIMENSIONS