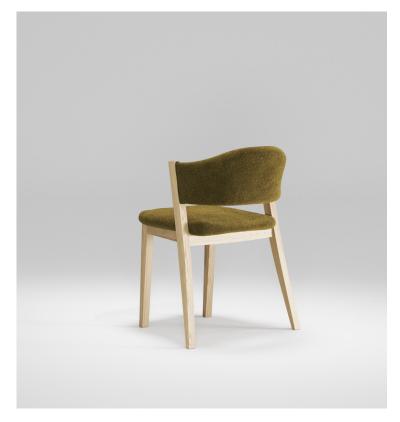

## **CARAVELA** CHAIR by GONÇALO CAMPOS

REFERENCES

WCDGC001C OAK WCDGC001N WALNUT

DIMENSIONS

WIDTH DEPTH HEIGHT 54 cm | 21,3" 61 cm | 24,0" 80 cm | 31,5"

MATERIALS

STRUCTURE WALNUT | OAK | OAK BLACK | OAK SMOKED FABRICS | LEATHERS SEAT | BACK