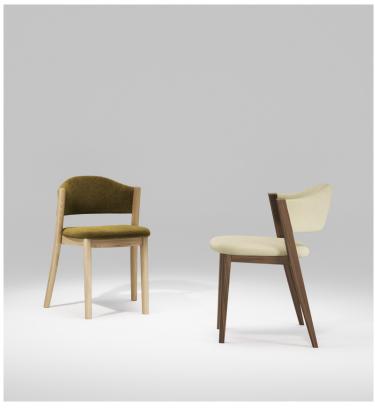

## **CARAVELA** CHAIR by GONÇALO CAMPOS

REFERENCES

WCDGC001C OAK WCDGC001N WALNUT

DIMENSIONS

WIDTH DEPTH HEIGHT 54 cm | 21,3" 61 cm | 24,0" 80 cm | 31,5"

MATERIALS

STRUCTURE WALNUT | OAK | OAK BLACK | OAK SMOKED FABRICS | LEATHERS SEAT | BACK

**PACKAGING** 

W 66 cm | D 64 cm | H 86 cm W 26,0" | D 25,2" | H 33,9" DIMENSIONS

0.363 m³ | 12,819 ft³ VOLUME WEIGHT 13,0 кб | 28,7 цв

COLOR OPTIONS

WALNUT

OAK

OAK BLACK OAK SMOKED

PRODUCTION TIME IS BETWEEN 6 TO 8 WEEKS. DELIVERY TIME IS NOT INCLUDED.