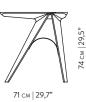

## DIMENSIONS

REFERENCES

WSCCS001C OAK WSCCS001N WALNUT

WIDTH DEPTH HEIGHT 120 см | 55,1" 71 см | 29,7" 74 см | 29,5"

MATERIALS

STRUCTURE WALNUT | OAK | OAK BLACK | OAK SMOKED

DETAIL METAL

PACKAGING