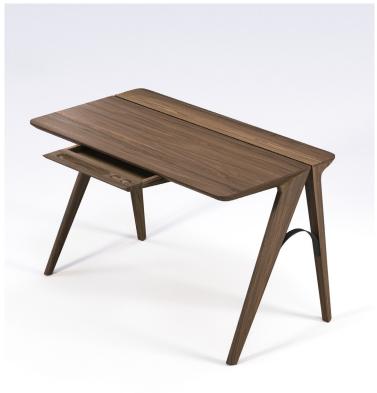

## **BRIDGE** DESK by CRISTOPHE DE SOUSA

## DIMENSIONS

REFERENCES

WSCCS001C OAK WSCCS001N WALNUT

WIDTH DEPTH HEIGHT 120 см | 55,1" 71 см | 29,7" 74 см | 29,5"

MATERIALS

STRUCTURE WALNUT | OAK | OAK BLACK | OAK SMOKED

DETAIL METAL

PACKAGING