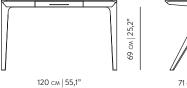

## DIMENSIONS

REFERENCES

WSCCS001C OAK WSCCS001N WALNUT

WIDTH DEPTH HEIGHT 120 см | 55,1" 71 см | 29,7" 74 см | 29,5"

MATERIALS

STRUCTURE WALNUT | OAK | OAK BLACK | OAK SMOKED

DETAIL METAL

PACKAGING