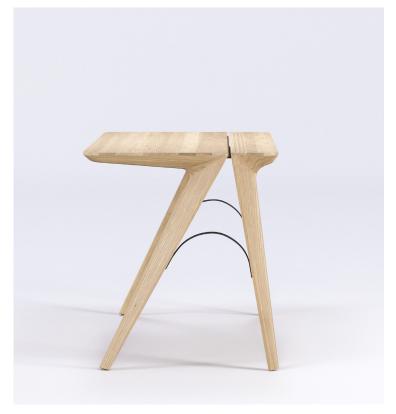

## **BRIDGE** DESK by CRISTOPHE DE SOUSA

## DIMENSIONS

REFERENCES

WSCCS001C OAK WSCCS001N WALNUT

WIDTH DEPTH HEIGHT 120 см | 55,1" 71 см | 29,7" 74 см | 29,5"

MATERIALS

STRUCTURE WALNUT | OAK | OAK BLACK | OAK SMOKED

DETAIL METAL

PACKAGING