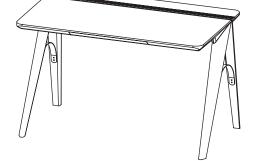

## **BRIDGE** DESK by CRISTOPHE DE SOUSA

## DIMENSIONS

REFERENCES

WSCCS001C OAK WSCCS001N WALNUT

WIDTH DEPTH HEIGHT 120 см | 55,1" 71 см | 29,7" 74 см | 29,5"

MATERIALS

STRUCTURE WALNUT | OAK | OAK BLACK | OAK SMOKED

DETAIL METAL

PACKAGING